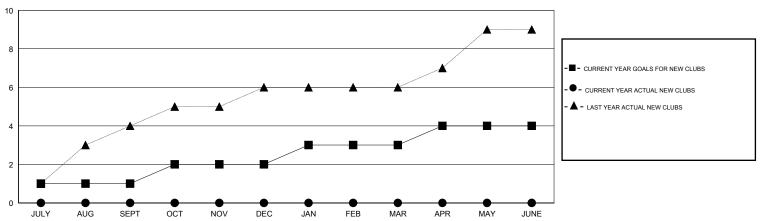

## GOALS AND ACTUAL NEW CLUBS CUMULATIVE

| DROPPED CLUBS: 1  DROPPED MEMBERS |         | 16 CLUBS OF 62 ADDED 1 OR MORE NEW MEMBERS | GENDER DISTRII<br>MALE<br>FEMALE   | BUTION<br>633 (40.04%)<br>948 (59.96%) |     |
|-----------------------------------|---------|--------------------------------------------|------------------------------------|----------------------------------------|-----|
| DECEASED                          | 2       | CLICK HERE FOR CUMULATIVE  MEMBERSHIP DATA | TOTAL FAMILY UNIT MEMBERS          |                                        | 395 |
| CLUB CANCELLED OTHER              | 0<br>75 |                                            | FAMILY MEMBERS PAYING HALF<br>DUES |                                        | 240 |
| TOTAL                             | 77      |                                            |                                    |                                        |     |