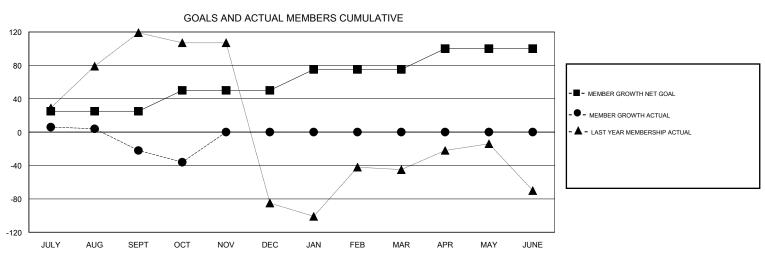

## GOALS AND ACTUAL NEW CLUBS CUMULATIVE

| DROPPED CLUBS: 1  DROPPED MEMBERS |         | 16 CLUBS OF 62 ADDED 1 OR MORE NEW MEMBERS | GENDER DISTRII<br>MALE<br>FEMALE   | BUTION<br>633 (40.04%)<br>948 (59.96%) |     |
|-----------------------------------|---------|--------------------------------------------|------------------------------------|----------------------------------------|-----|
| DECEASED                          | 2       | CLICK HERE FOR CUMULATIVE  MEMBERSHIP DATA | TOTAL FAMILY UNIT MEMBERS          |                                        | 395 |
| CLUB CANCELLED OTHER              | 0<br>75 |                                            | FAMILY MEMBERS PAYING HALF<br>DUES |                                        | 240 |
| TOTAL                             | 77      |                                            |                                    |                                        |     |