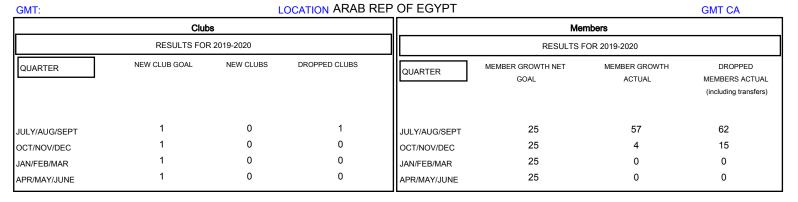

## MONTHLY MEMBERSHIP PROGRESS REPORT

District 352



## GOALS AND ACTUAL NEW CLUBS CUMULATIVE





| DROPPED CLUBS: 1  DROPPED MEMBERS |         | 16 CLUBS OF 62 ADDED 1 OR MORE NEW MEMBERS | GENDER DISTRII<br>MALE<br>FEMALE   | BUTION<br>633 (40.04%)<br>948 (59.96%) |     |
|-----------------------------------|---------|--------------------------------------------|------------------------------------|----------------------------------------|-----|
| DECEASED                          | 2       | CLICK HERE FOR CUMULATIVE  MEMBERSHIP DATA | TOTAL FAMILY UNIT MEMBERS          |                                        | 395 |
| CLUB CANCELLED OTHER              | 0<br>75 |                                            | FAMILY MEMBERS PAYING HALF<br>DUES |                                        | 240 |
| TOTAL                             | 77